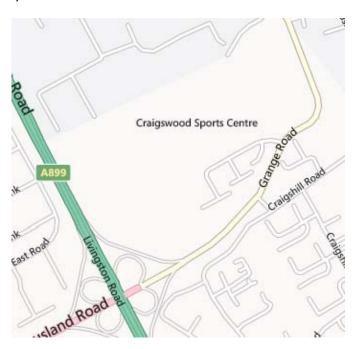

# LOCATION

### Craigswood Sports Centre, Craigswood, Livingston, EH54 5ER

From **Edinburgh** or **Glasgow**: Leave the M8 at Junction 3. Head south on the A899 towards Livingston. Take the 2<sup>nd</sup> exit off the A899, signposted "Craigshill North". Take the 1<sup>st</sup> exit (straight) at the mini roundabout. Then take the first road on the left and the sports centre entrance will be 100m on your right.